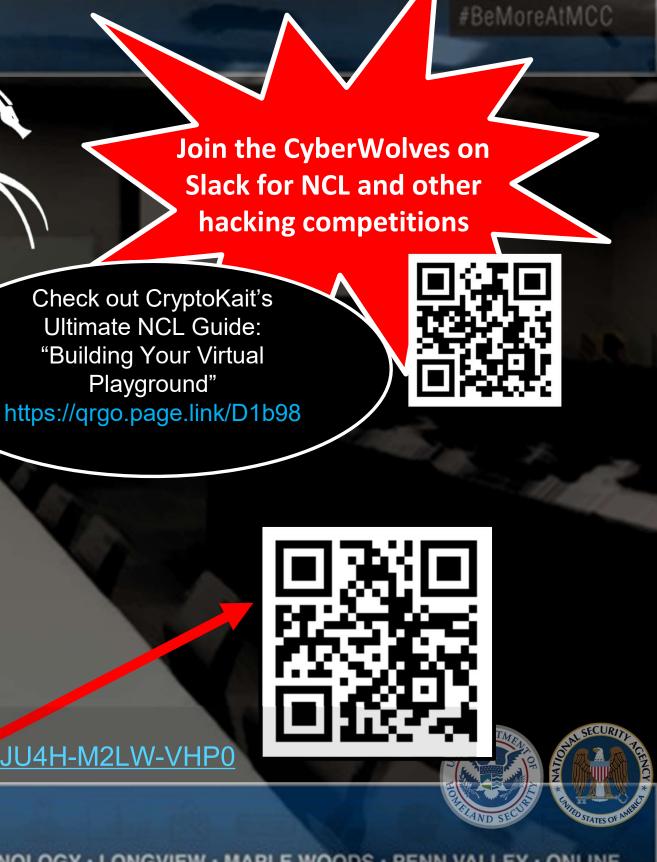

### National Cyber League

### Fall 2021 Season Schedule

- **Registration: August 23 October 8**
- (Late Registration dates: October 9 -12)
- Gym Open: August 23 December 17
- Preseason Game: October 11-18
- Individual Game: October 22-24
- **Team Game: November 5-7**

Visit: https://cyberskyline.com/events/ncl to sign-up. Coach link to join the MCCKC Team: https://cyberskyline.com/events/ncl/coach/JU4H-M2LW-VHP0

METROPOLITAN

Playground"