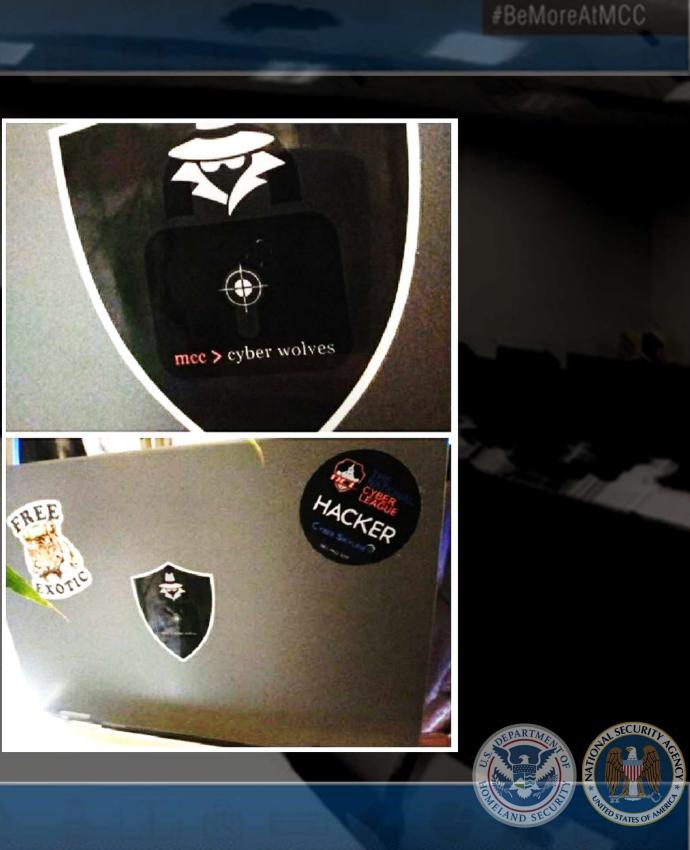

### CyberWolves Swag

# Don't forget to pick up a laptop sticker!

BLUE RIVER • BUSINESS & TECHNOLOGY • LONGVIEW • MAPLE WOODS • PENN VALLEY • ONLINE